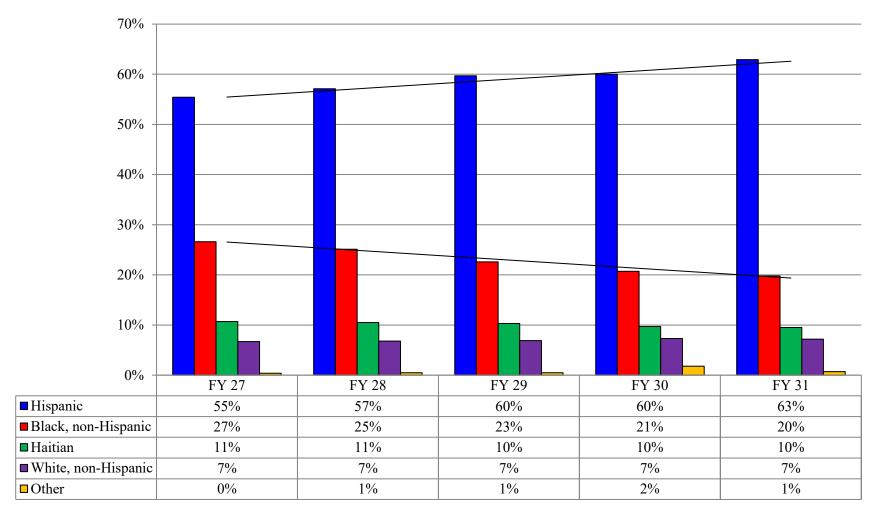

# Ryan White Program Demographic Data Fiscal Year 31 (3/1/2021 thru 2/28/2022)

Presented June 2, 2022

**Based on Data from Provide Enterprise generated 3/31/22** 

**Prepared by Behavioral Science Research Corporation** 







#### Total Number of Clients Served Ryan White Program, FY 27 - FY 31









#### Number of New Clients Served Ryan White Program, FY 27 - FY 31









#### Age Distribution of New and Total Clients in Care Ryan White Program, FY 31











#### Clients By Age Group Ryan White Program, FY 27 - FY 31









### **Gender of Clients In Care Ryan White Program, FY 27 - FY 31**







#### Gender Distribution of New and Total Clients in Care Ryan White Program, FY 31









#### Race/Ethnicity of Clients in Care Ryan White Program, FY 27 - FY 31









#### Race/Ethnicity of Clients in Care, by Gender Ryan White Program, FY 27 - FY 31









#### Race/Ethnicity Distribution of New and Total Clients in Care Ryan White Program, FY 31









#### Race/Ethnicity by Gender of New and Total Clients in Care Ryan White Program, FY 31











#### Race/Ethnicity of Transgender Clients RWP FY 31

| Established<br>N=8,418 | Black/African<br>American | Haitian | Hispanic | White |
|------------------------|---------------------------|---------|----------|-------|
| Transgender<br>MtF     | 30                        | 1       | 55       | 6     |
| Transgender<br>FtM     | 0                         | 0       | 1        | 0     |
| Total                  | 30                        | 1       | 56       | 6     |

| New<br>N=1,540     |