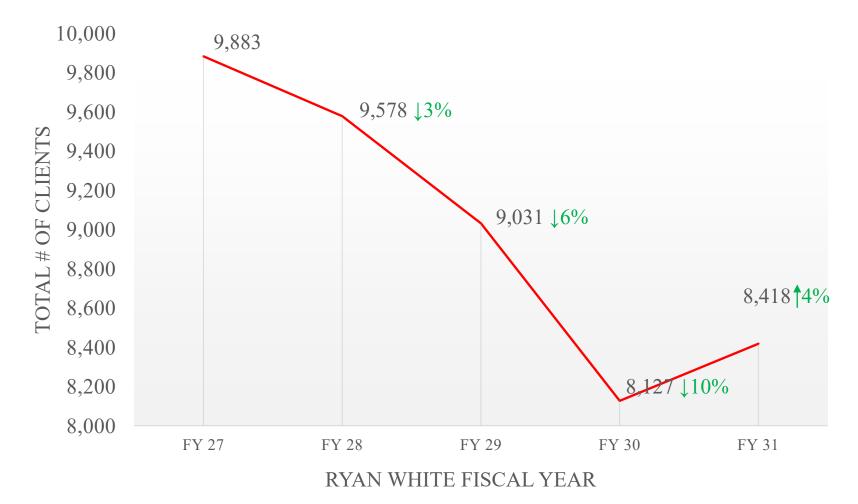

# Ryan White Program Demographic Data Fiscal Year 31 (3/1/2021 thru 2/28/2022)

Presented June 2, 2022

**Based on Data from Provide Enterprise generated 3/31/22** 

**Prepared by Behavioral Science Research Corporation** 







#### Total Number of Clients Served Ryan White Program, FY 27 - FY 31









#### Number of New Clients Served Ryan White Program, FY 27 - FY 31









#### Age Distribution of New and Total Clients in Care Ryan White Program, FY 31











#### Clients By Age Group Ryan White Program, FY 27 - FY 31









### **Gender of Clients In Care Ryan White Program, FY 27 - FY 31**







#### Gender Distribution of New and Total Clients in Care Ryan White Program, FY 31









#### Race/Ethnicity of Clients in Care Ryan White Program, FY 27 - FY 31









#### Race/Ethnicity of Clients in Care, by Gender Ryan White Program, FY 27 - FY 31









#### Race/Ethnicity Distribution of New and Total Clients in Care Ryan White Program, FY 31









#### Race/Ethnicity by Gender of New and Total Clients in Care Ryan White Program, FY 31











#### Race/