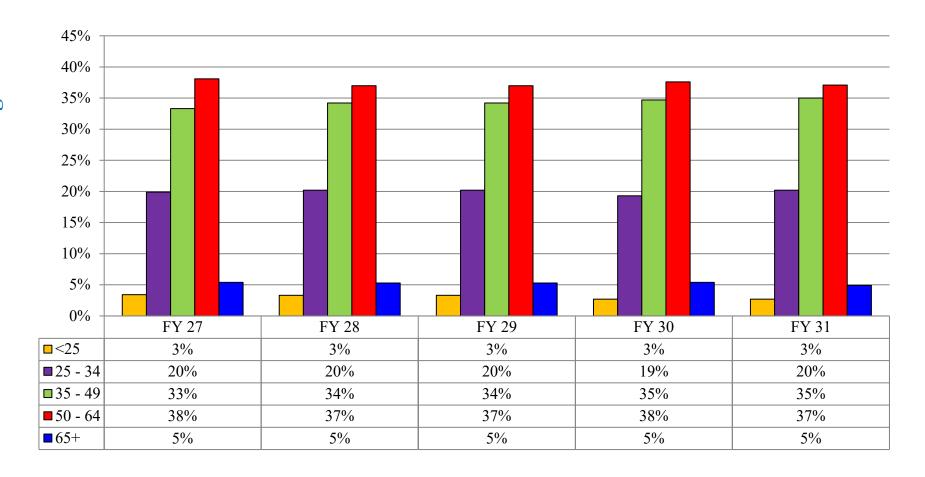

# Ryan White Program Demographic Data Fiscal Year 31 (3/1/2021 thru 2/28/2022)

Presented June 2, 2022

**Based on Data from Provide Enterprise generated 3/31/22** 

**Prepared by Behavioral Science Research Corporation** 







#### Total Number of Clients Served Ryan White Program, FY 27 - FY 31









#### Number of New Clients Served Ryan White Program, FY 27 - FY 31









#### Age Distribution of New and Total Clients in Care Ryan White Program, FY 31











#### Clients By Age Group Ryan White Program, FY 27 - FY 31









### **Gender of Clients In Care Ryan White Program, FY 27 - FY 31**







#### Gender Distribution of New and Total Clients in Care Ryan White Program, FY 31









#### Race/Ethnicity of Clients in Care Ryan White Program, FY 27 - FY 31









#### Race/Ethnicity of Clients in Care, by Gender Ryan White Program, FY 27 - FY 31









#### Race/Ethnicity Distribution of New and Total Clients in Care Ryan White Program, FY 31









#### Race/Ethnicity by Gender of New and Total Clients in Care Ryan White Program, FY 31











#### Race/Ethnicity of Transgender Clients RWP FY 31

| Established<br>N=8,418 | Black/African<br>American | Haitian | Hispanic | White |
|------------------------|---------------------------|---------|----------|-------|
| Transgender<br>MtF     |