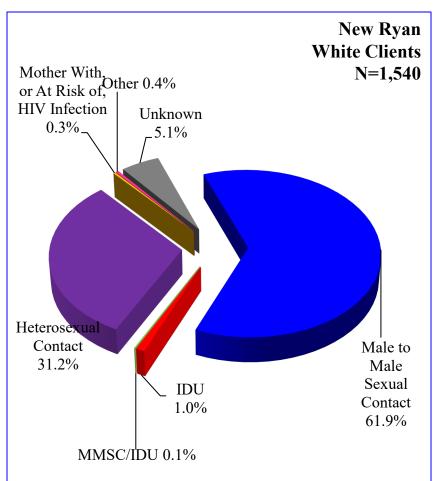

#### Primary Mode of Exposure of New and Total Clients In Care Ryan White Program, FY 31