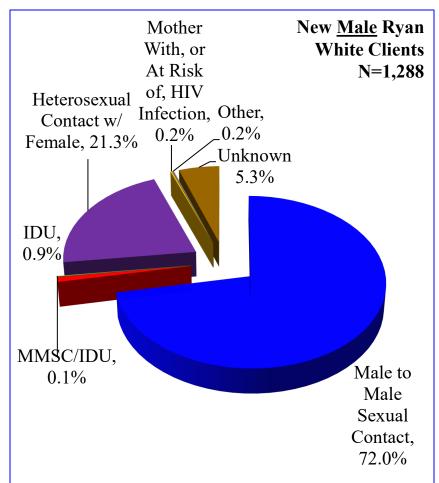

#### **Primary Mode of Exposure by Race/Ethnicity**

Males NEW to Care,

Ryan White Program, FY 31