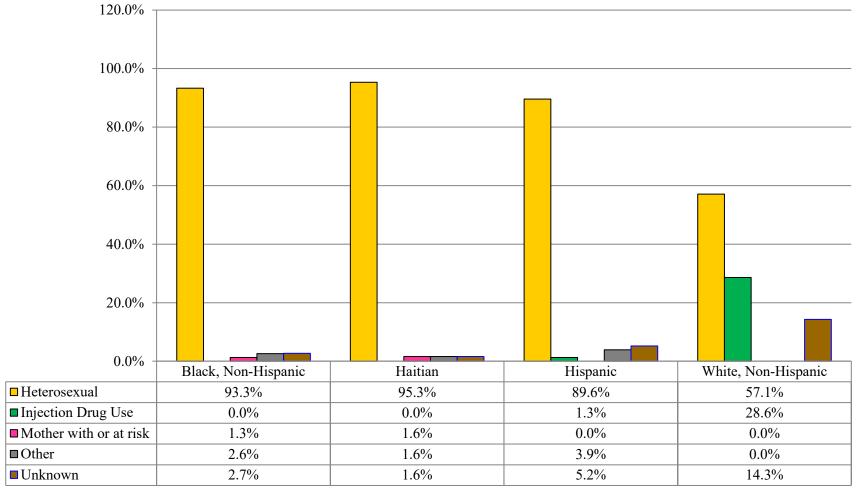

#### **Primary Mode of Exposure by Race/Ethnicity**

Males NEW to Care,

Ryan White Program, FY 31