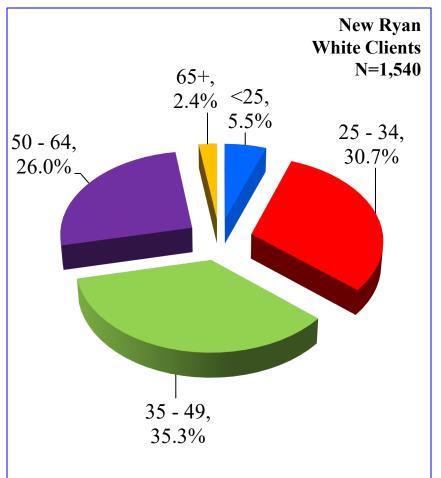

#### Age Distribution of New and Total Clients in Care Ryan White Program, FY 31

#### Clients By Age Group Ryan White Program, FY 27 - FY 31