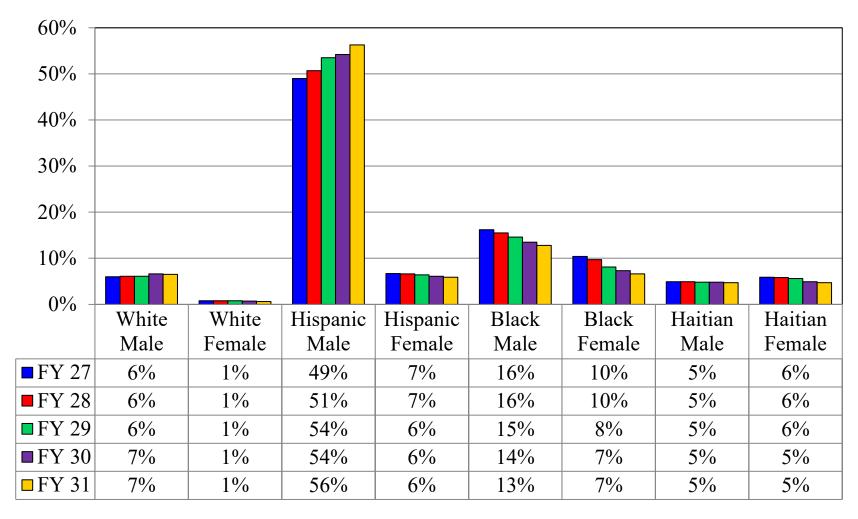

#### Race/Ethnicity of Clients in Care, by Gender Ryan White Program, FY 27 - FY 31