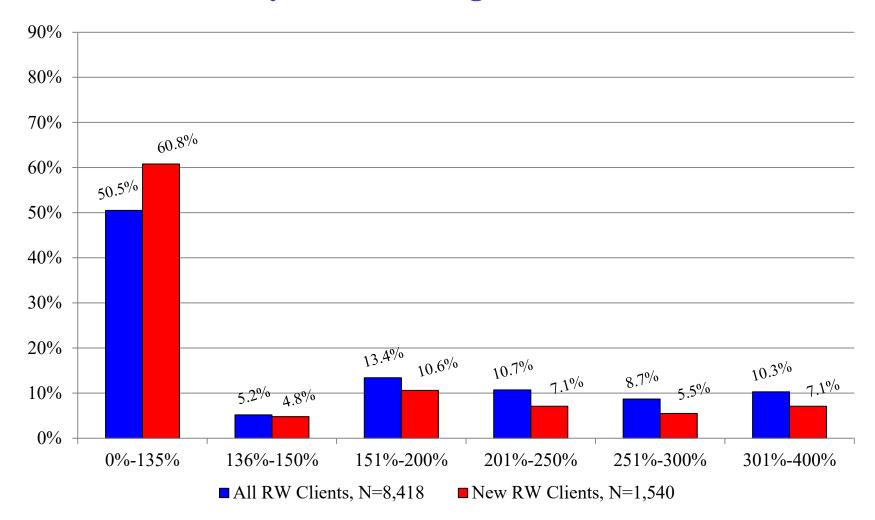

#### Income Level of Clients in Care Ryan White Program, FY 27 - FY 31

### Income Level of New and Total Clients in Care Ryan White Program, FY 31