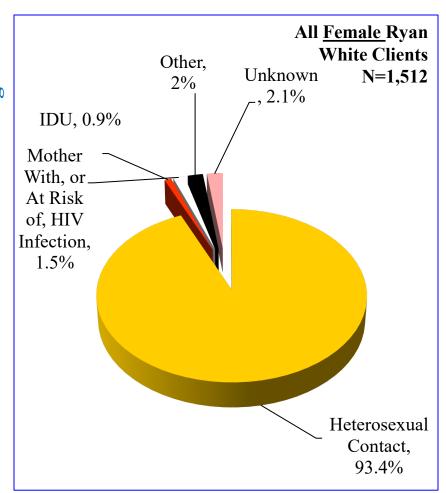

## Primary Mode of Exposure New and Total <u>Females</u> in Care Ryan White Program, FY 31