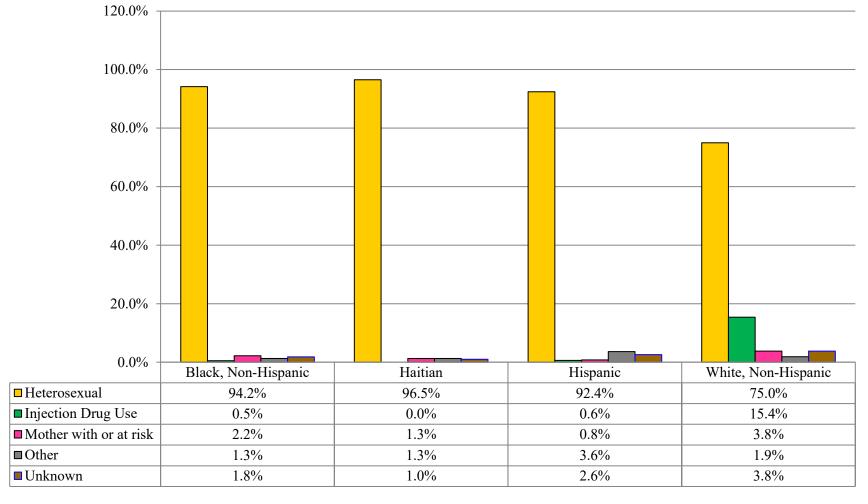

## Primary Mode of Exposure by Race/Ethnicity Males in Care, Ryan White Program, FY 31