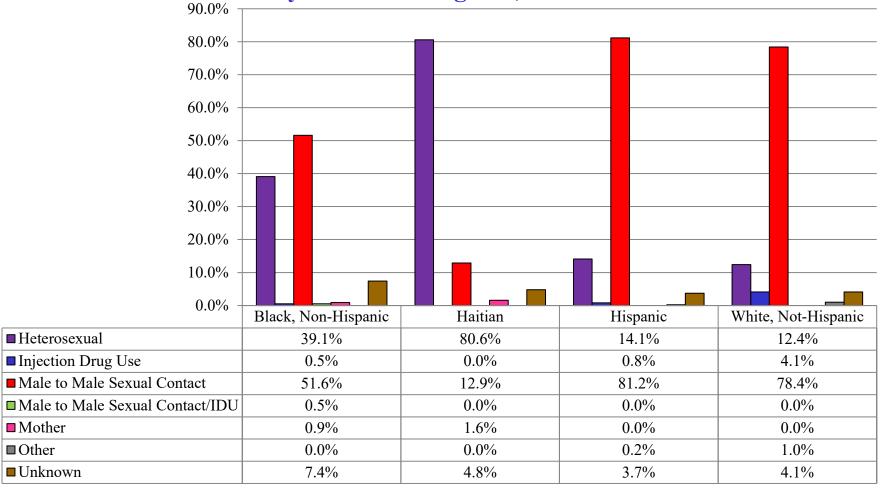

#### **Primary Mode of Exposure by Race/Ethnicity**

Males NEW to Care,

Ryan White Program, FY 31