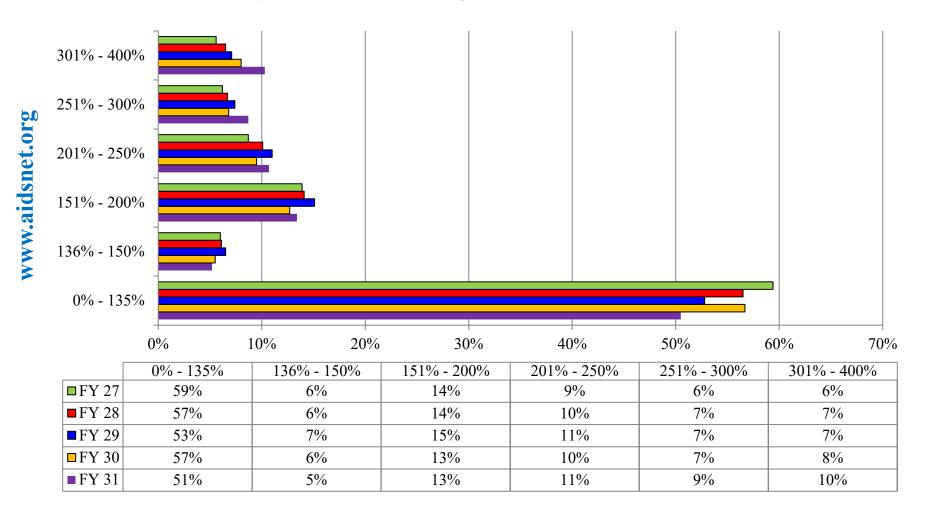

#### Income Level of Clients in Care Ryan White Program, FY 27 - FY 31

# www.aidsnet.org