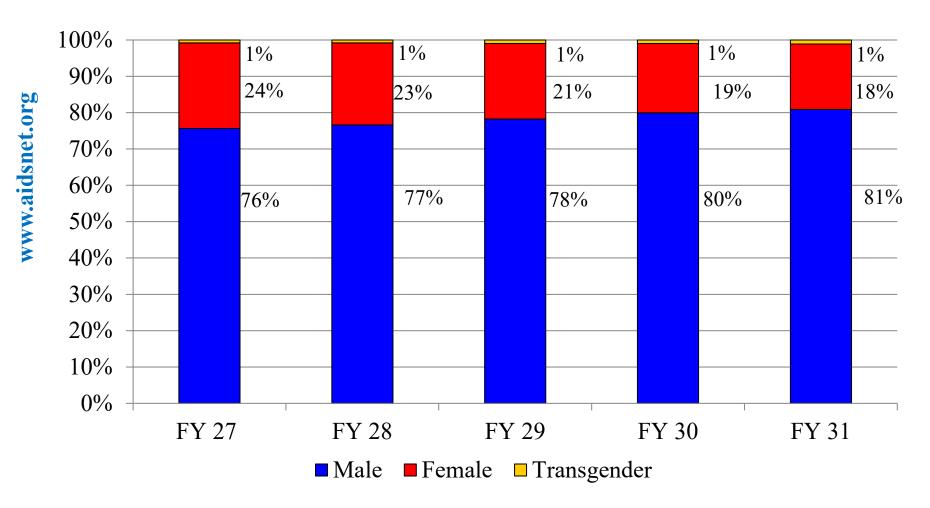

# Ryan White Program Demographic Data Fiscal Year 31 (3/1/2021 thru 2/28/2022)

Presented June 2, 2022

**Based on Data from Provide Enterprise generated 3/31/22** 

**Prepared by Behavioral Science Research Corporation** 







#### Total Number of Clients Served Ryan White Program, FY 27 - FY 31









#### Number of New Clients Served Ryan White Program, FY 27 - FY 31









#### Age Distribution of New and Total Clients in Care Ryan White Program, FY 31











#### Clients By Age Group Ryan White Program, FY 27 - FY 31









### **Gender of Clients In Care Ryan White Program, FY 27 - FY 31**







#### Gender Distribution of New and Total Clients in Care Ryan White Program, FY 31









#### Race/Ethnicity of Clients in Care Ryan White Program, FY 27 - FY 31









#### Race/Ethnicity of Clients in Care, by Gender Ryan White Program, FY 27 - FY 31









#### Race/Ethnicity Distribution of New and Total Clients in Care Ryan White Program, FY 31









#### Race/Ethnicity by Gender of New and Total Clients in Care Ryan White Program, FY 31











#### Race/Ethnicity of Transgender Clients RWP FY 31

| Established<br>N=8,418 | Black/African<br>American | Haitian | Hispanic | White |
|------------------------|---------------------------|---------|----------|-------|
| Transgender<br>MtF     | 30                        | 1       | 55       | 6     |
| Transgender<br>Ft