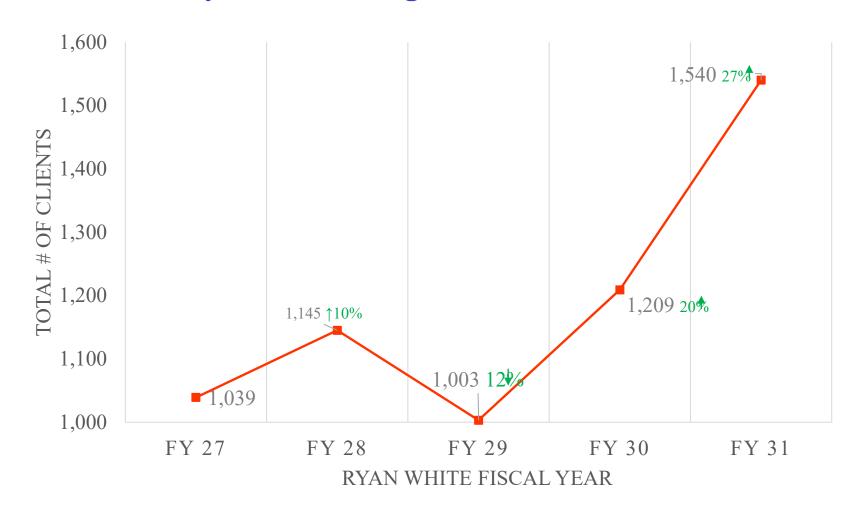

# Ryan White Program Demographic Data Fiscal Year 31 (3/1/2021 thru 2/28/2022)

Presented June 2, 2022

**Based on Data from Provide Enterprise generated 3/31/22** 

**Prepared by Behavioral Science Research Corporation** 







#### Total Number of Clients Served Ryan White Program, FY 27 - FY 31









#### Number of New Clients Served Ryan White Program, FY 27 - FY 31









#### Age Distribution of New and Total Clients in Care Ryan White Program, FY 31











#### Clients By Age Group Ryan White Program, FY 27 - FY 31









### **Gender of Clients In Care Ryan White Program, FY 27 - FY 31**







#### Gender Distribution of New and Total Clients in Care Ryan White Program, FY 31









#### Race/Ethnicity of Clients in Care Ryan White Program, FY 27 - FY 31









#### Race/Ethnicity of Clients in Care, by Gender Ryan White Program, FY 27 - FY 31









#### Race/Ethnicity Distribution of New and Total Clients in Care Ryan White Program, FY 31









#### Race/Ethnicity by Gender of New and Total Clients in Care Ryan White Program, FY 31











#### Race/Ethnicity of Transgender Clients RWP FY 31

| Established<br>N=8,418 | Black/