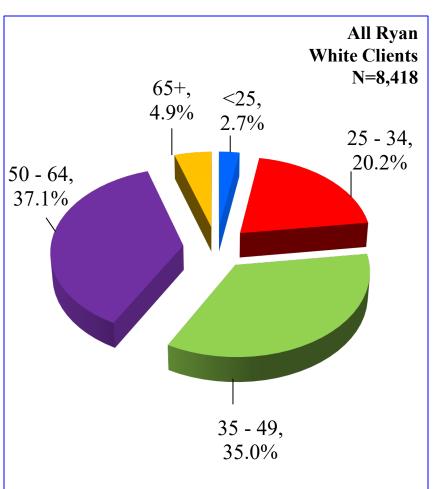

#### Age Distribution of New and Total Clients in Care Ryan White Program, FY 31

#### Clients By Age Group Ryan White Program, FY 27 - FY 31