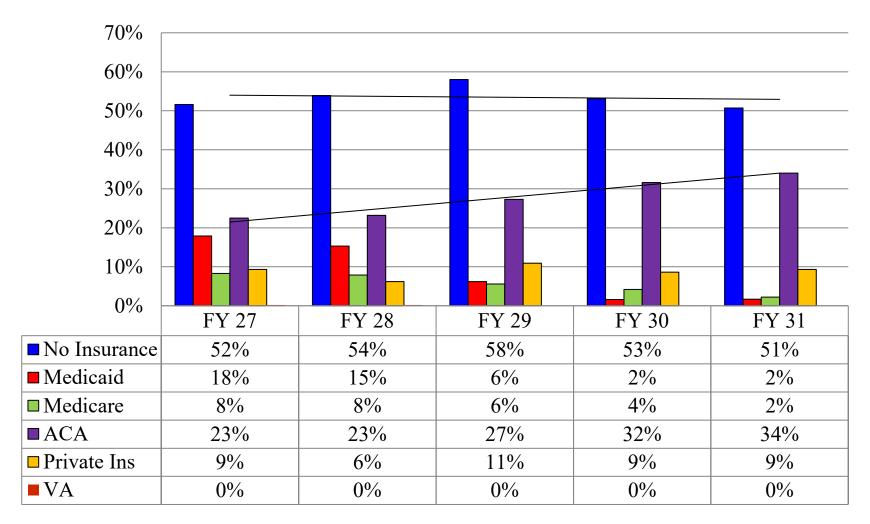

re Ryan White Program, FY 31









## Primary Mode of Exposure by Race/Ethnicity Males in Care, Ryan White Program, FY 31







#### **Primary Mode of Exposure by Race/Ethnicity**

Males NEW to Care,

Ryan White Program, FY 31







## Primary Mode of Exposure New and Total <u>Females</u> in Care Ryan White Program, FY 31









# Primary Mode of Exposure by Race/Ethnicity <u>Females</u> in Care Ryan White Program, FY 31







# Primary Mode of Exposure by Race/Ethnicity Females NEW in Care Ryan White Program, FY 31









#### Income Level of Clients in Care Ryan White Program, FY 27 - FY 31







# www.aidsnet.org

### Income Level of New and Total Clients in Care Ryan White Program, FY 31







### **Insurance Coverage of Clients in Care Ryan White Program, FY 27 - FY 31**







### Insurance Coverage of New and Total Clients in Care Ryan White Program, FY 31







#### Thank you for your attention!

Any questions?