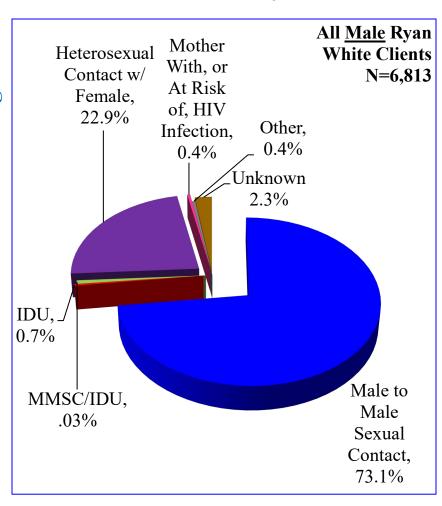

#### Primary Mode of Exposure New and Total <u>Males</u> in Care Ryan White Program, FY 31