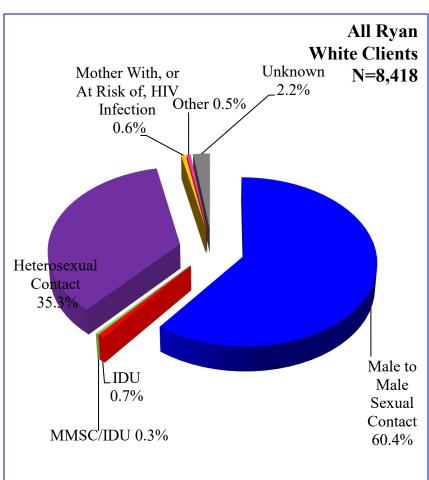

#### Primary Mode of Exposure of New and Total Clients In Care Ryan White Program, FY 31