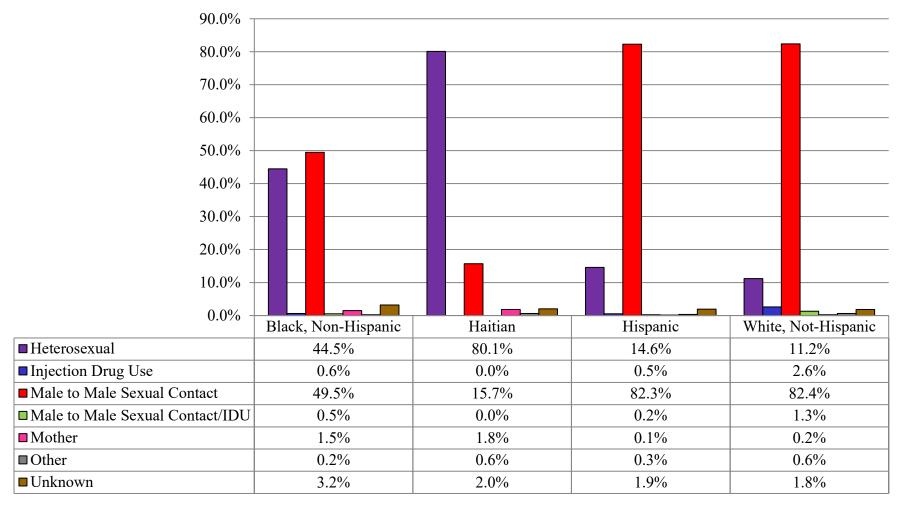

## Primary Mode of Exposure by Race/Ethnicity Males in Care, Ryan White Program, FY 31