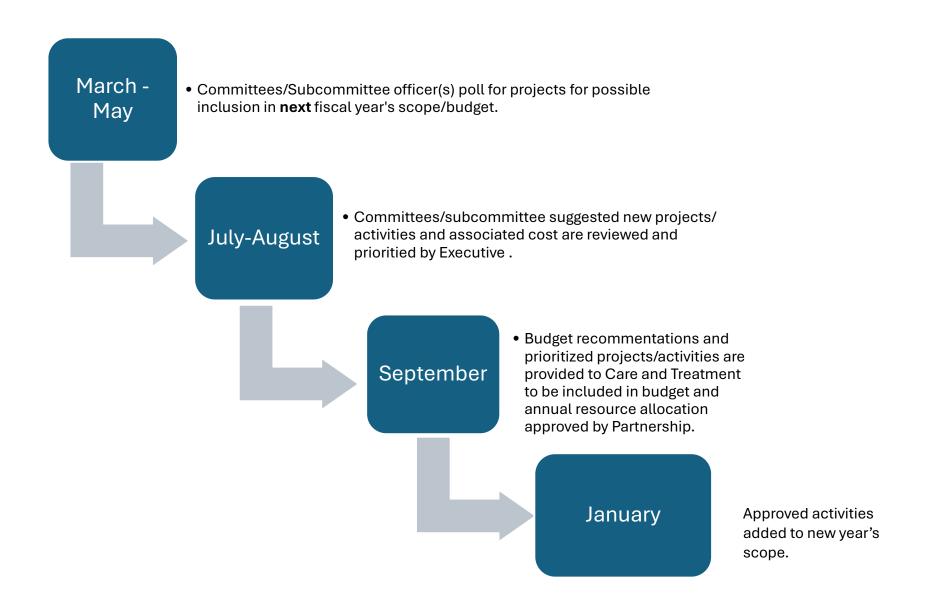

## Proposed Miami-Dade HIV/AIDS Partnership (Planning Council) Staff Support Budget Review Process

| Month                   | Activity                                                                                                                                                                                                                                                                                                                                                                                                                                                                                                                                                                                                 | Committee          | Comments                                                                                                    |
|-------------------------|----------------------------------------------------------------------------------------------------------------------------------------------------------------------------------------------------------------------------------------------------------------------------------------------------------------------------------------------------------------------------------------------------------------------------------------------------------------------------------------------------------------------------------------------------------------------------------------------------------|--------------------|-------------------------------------------------------------------------------------------------------------|
| March - May             | Committee chairs will poll their respective Committees for any Partnership-based special projects and/or new activities, above and beyond the scheduled annual activities supported by the budget for the following fiscal year. Executive Committee staff will estimate budgetary implications of these activities and projects, and will provide budgetary data back to individual committees for assistance in prioritizing the special projects. Prioritized projects with budgets will be forwarded to the Executive Committee for review and possible inclusion in the Partnership's budget/scope. |                    | Staff provides cost estimates for new projects or activities.                                               |
| June                    | Executive Committee reviews Q1 (March 1-May 31) Partnership Staff Support expense report for current fiscal year.                                                                                                                                                                                                                                                                                                                                                                                                                                                                                        | Executive          |                                                                                                             |
| July - August           | Executive Committee reviews new projects / activities and associated costs, and prioritizes projects for possible inclusion in the budget. Partnership annual budget for following fiscal year will be reviewed at August meeting.                                                                                                                                                                                                                                                                                                                                                                       | Executive          | Staff will provide prioritized projects and activities and associated costs for Executive Committee review. |
| September               | Budget recommendations based on prioritized new projects / activities will be included in the annual resource allocation process (Needs Assessment) provided to the Care and Treatment Committee (due by September).                                                                                                                                                                                                                                                                                                                                                                                     | Care and Treatment |                                                                                                             |
|                         | The Partnership will approve the annual resource allocation levels.                                                                                                                                                                                                                                                                                                                                                                                                                                                                                                                                      | Partnership        | Executive Committee will address in the event the Partnership cannot meet.                                  |
| October                 | Reviews Q2 (June 1-August 31) Partnership Staff Support expense report for current fiscal year.                                                                                                                                                                                                                                                                                                                                                                                                                                                                                                          | Executive          |                                                                                                             |
| December                | Reviews Q3 (September 1-November 30) Partnership Staff Support expense report for current fiscal year.                                                                                                                                                                                                                                                                                                                                                                                                                                                                                                   | Executive          |                                                                                                             |
| January                 | Reviews individual Committee and contractor scope of services for the following fiscal year and approves based on approved budget.                                                                                                                                                                                                                                                                                                                                                                                                                                                                       | Executive          |                                                                                                             |
| April<br>(following FY) | Reviews Q4 (December 1 - February 28/29) Partnership Staff Support year-end expense report for previous fiscal year.                                                                                                                                                                                                                                                                                                                                                                                                                                                                                     | Executive          |                                                                                                             |